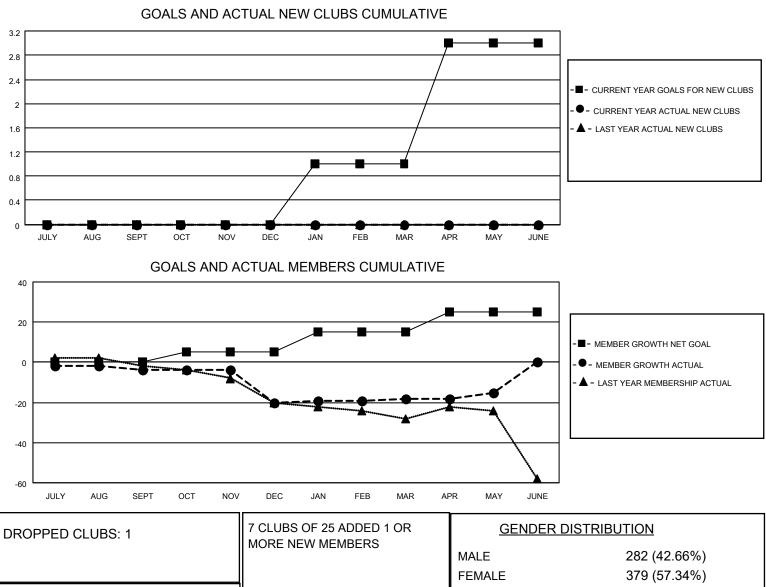

## LOCATION ISRAEL

District 128

Results as of: 5/31/2022

| Clubs                 |               |           |               | Members               |                          |                         |                                                    |
|-----------------------|---------------|-----------|---------------|-----------------------|--------------------------|-------------------------|----------------------------------------------------|
| RESULTS FOR 2021-2022 |               |           |               | RESULTS FOR 2021-2022 |                          |                         |                                                    |
| QUARTER               | NEW CLUB GOAL | NEW CLUBS | DROPPED CLUBS | QUARTER               | EMBER GROWTH NET<br>GOAL | MEMBER GROWTH<br>ACTUAL | DROPPED<br>MEMBERS ACTUAL<br>(including transfers) |
| JULY/AUG/SEPT         | 0             | 0         | 0             | JULY/AUG/SEPT         | 0                        | 5                       | 7                                                  |
| OCT/NOV/DEC           | 0             | 0         | 1             | OCT/NOV/DEC           | 5                        | 4                       | 20                                                 |
| JAN/FEB/MAR           | 1             | 0         | 0             | JAN/FEB/MAR           | 10                       | 3                       | 1                                                  |
| APR/MAY/JUNE          | 2             | 0         | 0             | APR/MAY/JUNE          | 10                       | 7                       | 3                                                  |